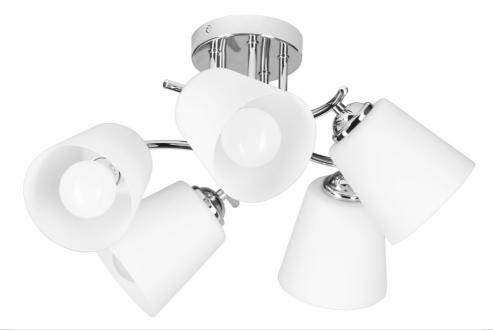

## AJE-EMILY 5P

| Product colour                     | Silver      |
|------------------------------------|-------------|
| Fitting/cap type                   | E27         |
| Input voltage                      | 230 V       |
| Suitable location                  | Living room |
| Suitable for indoor use            | Yes         |
| International Protection (IP) code | IP20        |
| Bulb(s) included                   | No          |
| Dimmable                           | No          |
| Power source type                  | AC          |
| Suitable for outdoor use           | No          |
| Mounting type                      | Surfaced    |
| Glass colour                       | White       |
| Number of bulbs                    | 5 bulb(s)   |
| Quantity per pack                  | 1 pc(s)     |
| Housing material                   | Metal       |
| Suitable location                  | Universal   |
| Lighting style                     | Classical   |
| Suitable location                  | Bedroom     |
| Height                             | 260 mm      |
| Replacement bulb power (max)       | 40 W        |
| Total power                        | 200 W       |
| Energy efficiency scale            | A to G      |
| Shape                              | Trapezium   |
| Frequency                          | 50 Hz       |
|                                    |             |