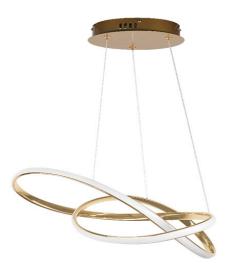

## AJE-MEGAN Gold

| Suitable location        | Hallway                                                        |
|--------------------------|----------------------------------------------------------------|
| Suitable location        | Living room                                                    |
| Suitable for indoor use  | Yes                                                            |
| Power source type        | AC                                                             |
| Suitable location        | Office                                                         |
| Colour temperature       | 4000 K                                                         |
| Light colour             | Neutral white                                                  |
| Suitable for outdoor use | No                                                             |
| Mounting type            | Surfaced                                                       |
| Quantity per pack        | 1 pc(s)                                                        |
| Suitable location        | Universal                                                      |
| Bulb(s) included         | Yes                                                            |
| Suitable location        | Bedroom                                                        |
| Product colour           | Gold                                                           |
| Certification            | ISO 9001, ISO 14001, CE, RoHS                                  |
| Bulb type                | LED                                                            |
| Lighting style           | Contemporary                                                   |
| Warnings                 | Installation should be carried out by a qualified electrician. |
| Total power              | 35 W                                                           |
| Luminous flux            | 4000 lm                                                        |
| Lamp family code         | MEGAN                                                          |
| EAN                      | 5901443390893                                                  |