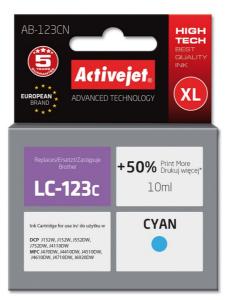

## AB-123CN

Compatible inkjet cartridge Replacement for Brother Brother LC123C/LC121C

| Quantity per pack 1 pc(s)                                                                                    |   |
|--------------------------------------------------------------------------------------------------------------|---|
|                                                                                                              |   |
| Printing colours Cyan                                                                                        |   |
| Brand compatibility Brother                                                                                  |   |
| Print technology Inkjet printing                                                                             |   |
| Cartridge capacity High (XL) Yield                                                                           |   |
| Colour ink cartridges 1<br>quantity                                                                          |   |
| Colour ink volume 10 ml                                                                                      |   |
| OEM code Brother LC123C/LC121C                                                                               |   |
| Type Compatible                                                                                              |   |
| Ink type Dye-based ink                                                                                       |   |
| Package type Box                                                                                             |   |
| Class A+                                                                                                     |   |
| Technology New                                                                                               |   |
| Page yield footnote+50% print more than OEM                                                                  |   |
| Version Supreme                                                                                              |   |
| Supply type Single pack                                                                                      |   |
| Certification     ISO 9001, ISO 14001, ISO 27001, ISO 28000, TÜV Rheinland (ISO/IEC 19752, ISO/IEC 19798), C | Ξ |
| Compatible ink<br>types, suppliesLC-123C; LC-121C;                                                           |   |
| Sustainability CE<br>certificates                                                                            |   |

| Colour ink type     | Dye-based ink                                                                                                                  |
|---------------------|--------------------------------------------------------------------------------------------------------------------------------|
| Compatibility       | Brother DCP: J132W, J152W, J552DW, J752DW, J4110DW. Brother MFC: J470DW, J4410DW, J4510DW, J4610DW, J4710DW, J6520DW, J6920DW. |
| Hazard pictogram(s) | GHS07: Harmful                                                                                                                 |
| Hazard pictogram(s) | GHS09: Environmental hazard                                                                                                    |
| Warnings            | Do not inhale vapours.                                                                                                         |
| EAN                 | 5901443020554                                                                                                                  |