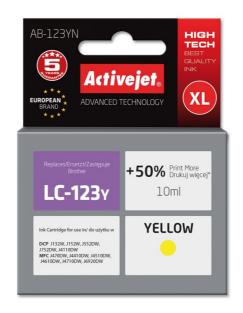

## AB-123YN

Compatible inkjet cartridge Replacement for Brother Brother LC123Y/LC121Y

| Quantity per pack              | 1 pc(s)                                                                                     |
|--------------------------------|---------------------------------------------------------------------------------------------|
| Printing colours               | Yellow                                                                                      |
| Brand compatibility            | Brother                                                                                     |
| Print technology               | Inkjet printing                                                                             |
| Cartridge capacity             | High (XL) Yield                                                                             |
| Colour ink cartridges quantity | 1                                                                                           |
| Colour ink volume              | 10 ml                                                                                       |
| OEM code                       | Brother LC123Y/LC121Y                                                                       |
| Туре                           | Compatible                                                                                  |
| Ink type                       | Dye-based ink                                                                               |
| Package type                   | Вох                                                                                         |
| Class                          | A+                                                                                          |
| Technology                     | New                                                                                         |
| Page yield footnote            | +50% print more than OEM                                                                    |
| Version                        | Supreme                                                                                     |
| Supply type                    | Single pack                                                                                 |
| Certification                  | ISO 9001, ISO 14001, ISO 27001, ISO 28000, TÜV Rheinland (ISO/IEC 19752, ISO/IEC 19798), CE |
| Compatible ink types, supplies | LC-121Y; LC-123Y;                                                                           |
| <b>Product description</b>     | Activejet Ink Cartridge                                                                     |
|                                |                                                                                             |

| Sustainability certificates | CE                                                                                                                             |
|-----------------------------|--------------------------------------------------------------------------------------------------------------------------------|
| Colour ink type             | Dye-based ink                                                                                                                  |
| Compatibility               | Brother DCP: J132W, J152W, J552DW, J752DW, J4110DW. Brother MFC: J470DW, J4410DW, J4510DW, J4610DW, J4710DW, J6520DW, J6920DW. |
| Hazard pictogram(s)         | GHS07: Harmful                                                                                                                 |
| Hazard pictogram(s)         | GHS09: Environmental hazard                                                                                                    |
| Warnings                    | Do not inhale vapours.                                                                                                         |
| EAN                         | 5901443020578                                                                                                                  |