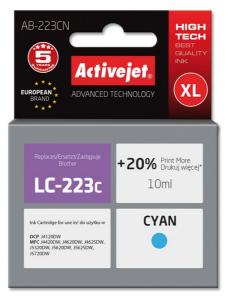

## AB-223CN

Compatible inkjet cartridge Replacement for Brother Brother LC223C

| Quantity per pack                 | 1 pc(s)                                                                                                      |
|-----------------------------------|--------------------------------------------------------------------------------------------------------------|
| Certification                     | ISO 9001, ISO 14001, TUV (ISO/IEC 19752, ISO/IEC 19798), CE                                                  |
| Printing colours                  | Cyan                                                                                                         |
| Brand compatibility               | Brother                                                                                                      |
| Print technology                  | Inkjet printing                                                                                              |
| Cartridge capacity                | High (XL) Yield                                                                                              |
| Colour ink cartridges<br>quantity | 1                                                                                                            |
| Colour ink volume                 | 10 ml                                                                                                        |
| Compatibility                     | Brother MFC: J4120DW, J4420DW, J4620DW, J4625DW, J5320DW, J5620DW, J5625DW, J5720DW.<br>Brother DCP-J4120DW. |
| Туре                              | Compatible                                                                                                   |
| Ink type                          | Dye-based ink                                                                                                |
| OEM code                          | Brother LC223C                                                                                               |
| Package type                      | Box                                                                                                          |
| Class                             | A+                                                                                                           |
| Replacement for                   | Brother                                                                                                      |
| Technology                        | New                                                                                                          |
| Page yield footnote               | +20% print more than OEM                                                                                     |
| Version                           | Supreme                                                                                                      |
| Supply type                       | Single pack                                                                                                  |
| Product description               | Activejet Ink Cartridge                                                                                      |
| Colour ink type                   | Dye-based ink                                                                                                |
| Hazard pictogram(s)               | GHS07: Harmful                                                                                               |