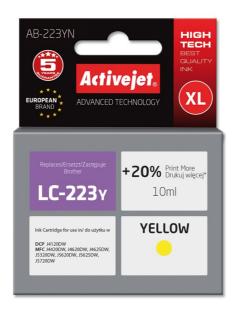

## AB-223YN

Compatible inkjet cartridge Replacement for Brother Brother LC223Y

| Quantity per pack              | 1 pc(s)                                                                                                   |
|--------------------------------|-----------------------------------------------------------------------------------------------------------|
| Certification                  | ISO 9001, ISO 14001, TUV (ISO/IEC 19752, ISO/IEC 19798), CE                                               |
| Printing colours               | Yellow                                                                                                    |
| Brand compatibility            | Brother                                                                                                   |
| Print technology               | Inkjet printing                                                                                           |
| Cartridge capacity             | High (XL) Yield                                                                                           |
| Colour ink cartridges quantity | 1                                                                                                         |
| Colour ink volume              | 10 ml                                                                                                     |
| Compatibility                  | Brother MFC: J4120DW, J4420DW, J4620DW, J4625DW, J5320DW, J5620DW, J5625DW, J5720DW. Brother DCP-J4120DW. |
| OEM code                       | Brother LC223Y                                                                                            |
| Туре                           | Compatible                                                                                                |
| Ink type                       | Dye-based ink                                                                                             |
| Package type                   | Вох                                                                                                       |
| Class                          | A+                                                                                                        |
| Replacement for                | Brother                                                                                                   |
| Technology                     | New                                                                                                       |
| Page yield footnote            | +20% print more than OEM                                                                                  |
| Version                        | Supreme                                                                                                   |
| Supply type                    | Single pack                                                                                               |
| Product description            | Activejet Ink Cartridge                                                                                   |
| Colour ink type                | Dye-based ink                                                                                             |
| Hazard pictogram(s)            | GHS07: Harmful                                                                                            |
|                                |                                                                                                           |