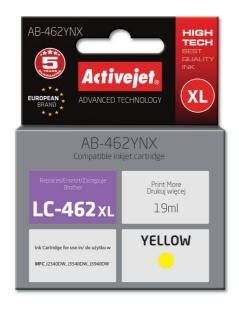

## AB-462YNX

Compatible inkjet cartridge Replacement for Brother Brother LC-462XLY

| Quantity per pack              | 1 pc(s)                                                                                     |
|--------------------------------|---------------------------------------------------------------------------------------------|
| Printing colours               | Yellow                                                                                      |
| Brand compatibility            | Brother                                                                                     |
| Print technology               | Inkjet printing                                                                             |
| Colour ink cartridges quantity | 1                                                                                           |
| Quantity per box               | 1 pc(s)                                                                                     |
| Туре                           | Compatible                                                                                  |
| Ink type                       | Dye-based ink                                                                               |
| Version                        | Supreme                                                                                     |
| Supply type                    | Single pack                                                                                 |
| Certification                  | ISO 9001, ISO 14001, ISO 27001, ISO 28000, TÜV Rheinland (ISO/IEC 19752, ISO/IEC 19798), CE |
| Product description            | Activejet Ink Cartridge                                                                     |
| Black ink type                 | Dye-based ink                                                                               |
| Compatibility                  | Brother MFC: J2340DW, J3540DW, J3940DW.                                                     |
| Black ink volume               | 19 ml                                                                                       |
| Replacement for                | Brother LC-462XLY                                                                           |
| Hazard pictogram(s)            | GHS07: Harmful                                                                              |
| Hazard pictogram(s)            | GHS09: Environmental hazard                                                                 |
| Warnings                       | Do not inhale vapours.                                                                      |
| Warnings                       | Keep out of the reach of children.                                                          |
| Warnings                       | Avoid contact with skin and eyes.                                                           |
| OEM code                       | Brother LC-462XLY                                                                           |
|                                |                                                                                             |