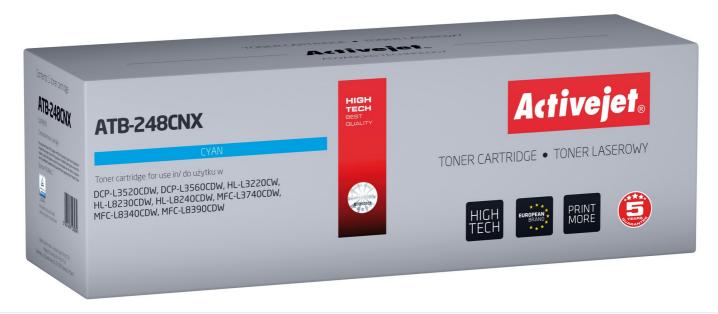

## ATB-248CNX

Laser toner replacement for Brother Brother TN248XLC

| Print technology                 | Laser printing                                                                                                       |
|----------------------------------|----------------------------------------------------------------------------------------------------------------------|
| Quantity per pack                | 1 pc(s)                                                                                                              |
| Colour toner cartridges quantity | 1                                                                                                                    |
| Black toner page yield           | 2300 pages                                                                                                           |
| Brand compatibility              | Brother                                                                                                              |
| Printing colours                 | Blue                                                                                                                 |
| Storage temperature (T-T)        | -20 - 40 °C                                                                                                          |
| Туре                             | Compatible                                                                                                           |
| Package type                     | Box                                                                                                                  |
| Replacement for                  | Brother                                                                                                              |
| Version                          | Supreme                                                                                                              |
| Supply type                      | Single pack                                                                                                          |
| Product description              | Activejet Toner                                                                                                      |
| Compatibility                    | Brother DCP: L3520CDW, L3560CDW. Brother HL: L3220CW, L8230CDW, L8240CDW. Brother MFC: L3740CDW, L8340CDW, L8390CDW. |
| OEM code                         | Brother TN248XLC                                                                                                     |
| Hazard pictogram(s)              | GHS07: Harmful                                                                                                       |
| Hazard pictogram(s)              | GHS09: Environmental hazard                                                                                          |
| Warnings                         | Keep out of the reach of children.                                                                                   |
| EAN                              | 5901443123934                                                                                                        |