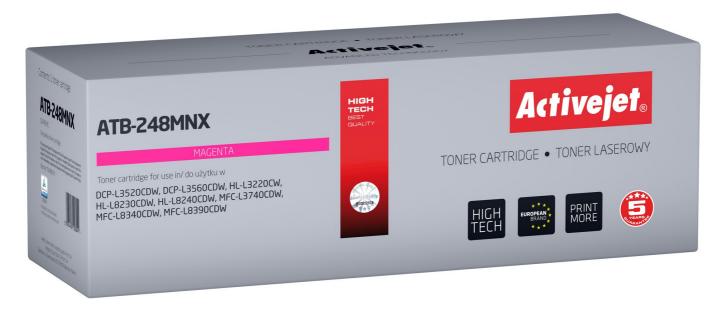

## ATB-248MNX

Laser toner replacement for Brother Brother TN248XLM

| Print technology                 | Laser printing                                                                                                       |
|----------------------------------|----------------------------------------------------------------------------------------------------------------------|
| Quantity per pack                | 1 pc(s)                                                                                                              |
| Colour toner cartridges quantity | 1                                                                                                                    |
| Printing colours                 | Magenta                                                                                                              |
| Black toner page yield           | 2300 pages                                                                                                           |
| Brand compatibility              | Brother                                                                                                              |
| Storage temperature (T-T)        | -20 - 40 °C                                                                                                          |
| Туре                             | Compatible                                                                                                           |
| Package type                     | Вох                                                                                                                  |
| Version                          | Supreme                                                                                                              |
| Supply type                      | Single pack                                                                                                          |
| Product description              | Activejet Toner                                                                                                      |
| Compatibility                    | Brother DCP: L3520CDW, L3560CDW. Brother HL: L3220CW, L8230CDW, L8240CDW. Brother MFC: L3740CDW, L8340CDW, L8390CDW. |
| Hazard pictogram(s)              | GHS07: Harmful                                                                                                       |
| Hazard pictogram(s)              | GHS09: Environmental hazard                                                                                          |
| Warnings                         | Keep out of the reach of children.                                                                                   |
| Warnings                         | Avoid contact with eyes and skin.                                                                                    |
| Replacement for                  | Brother TN248XLM                                                                                                     |
| OEM code                         | Brother TN248XLM                                                                                                     |
| EAN                              | 5901443123941                                                                                                        |