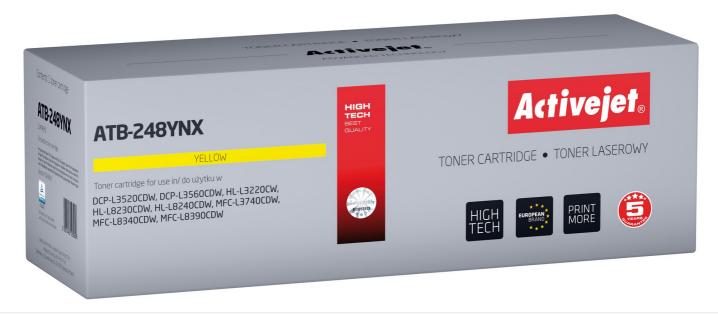

## ATB-248YNX

Laser toner replacement for Brother Brother TN248XLY

| Print technology                 | Laser printing                                                                                                       |
|----------------------------------|----------------------------------------------------------------------------------------------------------------------|
| Quantity per pack                | 1 pc(s)                                                                                                              |
| Colour toner cartridges quantity | 1                                                                                                                    |
| Printing colours                 | Yellow                                                                                                               |
| Black toner page yield           | 2300 pages                                                                                                           |
| Brand compatibility              | Brother                                                                                                              |
| Storage temperature (T-T)        | -20 - 40 °C                                                                                                          |
| Туре                             | Compatible                                                                                                           |
| Package type                     | Вох                                                                                                                  |
| Replacement for                  | Brother                                                                                                              |
| Version                          | Supreme                                                                                                              |
| Supply type                      | Single pack                                                                                                          |
| <b>Product description</b>       | Activejet Toner                                                                                                      |
| Compatibility                    | Brother DCP: L3520CDW, L3560CDW. Brother HL: L3220CW, L8230CDW, L8240CDW. Brother MFC: L3740CDW, L8340CDW, L8390CDW. |
| OEM code                         | Brother TN248XLY                                                                                                     |
| Hazard pictogram(s)              | GHS07: Harmful                                                                                                       |
| Hazard pictogram(s)              | GHS09: Environmental hazard                                                                                          |
| Warnings                         | Keep out of the reach of children.                                                                                   |
| EAN                              | 5901443123958                                                                                                        |