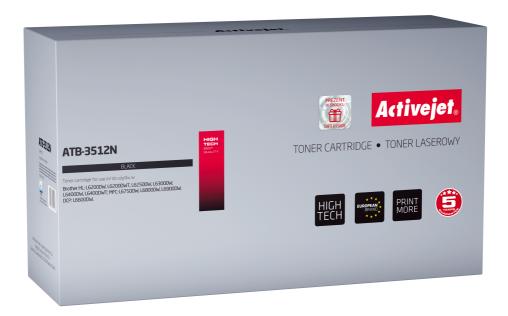

## ATB-3512N

Laser toner replacement for Brother Brother TN-3512

| Print technology                | Laser printing                                                                                                             |
|---------------------------------|----------------------------------------------------------------------------------------------------------------------------|
| Quantity per pack               | 1 pc(s)                                                                                                                    |
| Black toner cartridges quantity | 1                                                                                                                          |
| Printing colours                | Black                                                                                                                      |
| Certification                   | ISO 9001, ISO 14001, TUV (ISO/IEC 19752, ISO/IEC 19798), CE                                                                |
| Built-in drum unit              | No                                                                                                                         |
| Brand compatibility             | Brother                                                                                                                    |
| Compatibility                   | Brother HL: L6250DN, L6300DW, L6300DWT, L6400DW, L6400DWT. Brother DCP: L6600DW. Brother MFC: L6800DW, L6800DWT, L6900DWT. |
| Black toner page yield          | 12000 pages                                                                                                                |
| OEM code                        | Brother TN-3512                                                                                                            |
| Туре                            | Compatible                                                                                                                 |
| Replacement for                 | Brother                                                                                                                    |
| <b>Product description</b>      | Activejet Toner                                                                                                            |
| Hazard pictogram(s)             | GHS07: Harmful                                                                                                             |
| Hazard pictogram(s)             | GHS09: Environmental hazard                                                                                                |
| Warnings                        | Keep out of the reach of children.                                                                                         |
| EAN                             | 5901443110453                                                                                                              |
|                                 |                                                                                                                            |