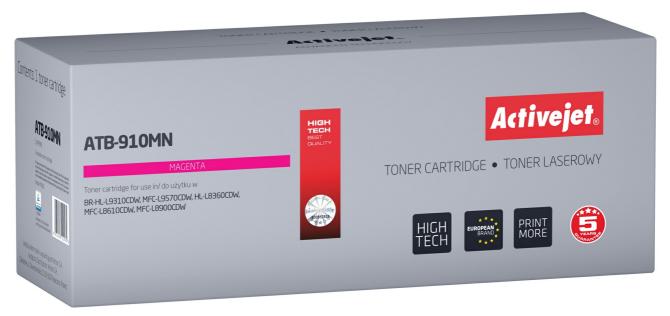

## ATB-910MN

Laser toner replacement for Brother Brother TN910M

| Print technology       | Laser printing                                                                  |
|------------------------|---------------------------------------------------------------------------------|
| Quantity per pack      | 1 pc(s)                                                                         |
| Brand compatibility    | Brother                                                                         |
| Black toner page yield | 9000 pages                                                                      |
| Printing colours       | Purple                                                                          |
| Туре                   | Compatible                                                                      |
| Package type           | Box                                                                             |
| Supply type            | Single pack                                                                     |
| Compatibility          | Brother MFC: L9577CDW, L9570CDW, L9570CDWT. Brother HL: L9310CDW, HL-L9310CDWT. |
| Replacement for        | TN-910MN                                                                        |
| Hazard pictogram(s)    | GHS07: Harmful                                                                  |
| Hazard pictogram(s)    | GHS09: Environmental hazard                                                     |
| OEM code               | Brother TN910M                                                                  |
| Warnings               | Keep out of the reach of children.                                              |
| EAN                    | 5901443122562                                                                   |