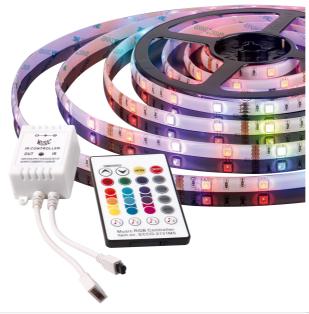

## AJE-LED Music Stripe

Led stripes 7 W

| Product colour                     | Black                         |
|------------------------------------|-------------------------------|
| Light colour                       | Cool white                    |
| Light colour                       | Warm white                    |
| Product colour                     | White                         |
| AC input voltage                   | 230 V                         |
| On/off switch                      | Yes                           |
| Dimmable                           | Yes                           |
| Quantity per pack                  | 1 pc(s)                       |
| Luminous flux                      | 180 lm                        |
| Suitable location                  | Universal                     |
| Mounting type                      | Adhesive tape                 |
| International Protection (IP) code | IP65                          |
| Flexibility                        | Yes                           |
| Easy to install                    | Yes                           |
| LED integrated                     | Yes                           |
| Power source type                  | DC                            |
| Lighting style                     | Modern                        |
| Dimmable with remote control       | Yes                           |
| Remote control included            | Yes                           |
| Power consumption (max)            | 7 W                           |
| Certification                      | ISO 9001, ISO 14001, RoHS, CE |
| Colour changing                    | Yes                           |
|                                    |                               |

| AC adapter output voltage | 12 V                  |
|---------------------------|-----------------------|
| AC adapter included       | Yes                   |
| Lightstrip length         | 3 m                   |
| Suitable location         | Balcony               |
| Suitable location         | Garden                |
| Suitable location         | Patio                 |
| Suitable location         | Terrace               |
| Placement supported       | Indoor/outdoor        |
| Total power               | 7 W                   |
| Fixture dimmable          | Yes                   |
| Remotely operated         | Yes                   |
| Bulb type                 | LED                   |
| Туре                      | Universal strip light |
| Current                   | 2 A                   |
| Energy efficiency class   | G                     |
| Energy efficiency scale   | A to G                |
| Light colour              | Multicolour           |
| EAN                       | 5901443109068         |