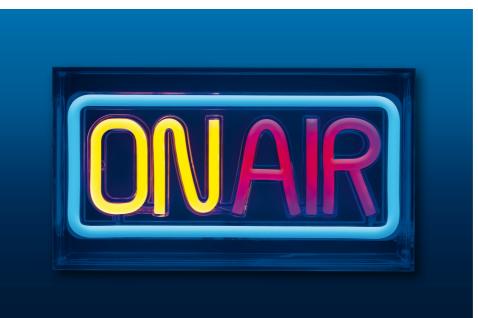

## AJE-NEON AIR

Neons Multicolour Text

| Suitable location        | Hallway                                                                           |
|--------------------------|-----------------------------------------------------------------------------------|
| Suitable location        | Living room                                                                       |
| Suitable for indoor use  | Yes                                                                               |
| Operating voltage        | 5 V                                                                               |
| Suitable for outdoor use | No                                                                                |
| Mounting type            | Surfaced                                                                          |
| Quantity per pack        | 1 pc(s)                                                                           |
| Product colour           | Multicolour                                                                       |
| Power source type        | USB                                                                               |
| Suitable location        | Bedroom                                                                           |
| Lighting style           | Modern                                                                            |
| Suitable location        | Kitchen                                                                           |
| Suitable location        | Dining room                                                                       |
| Certification            | RoHS, ISO14001, ISO9001.                                                          |
| Shape                    | Text                                                                              |
| Frame material           | AS plastic                                                                        |
| Bulb type                | Neon LED                                                                          |
| Warnings                 | Do not look directly at the LEDs when they are on.                                |
| Warnings                 | The product must be installed in accordance with the manufacturer's instructions. |
| EAN                      | 5901443390923                                                                     |