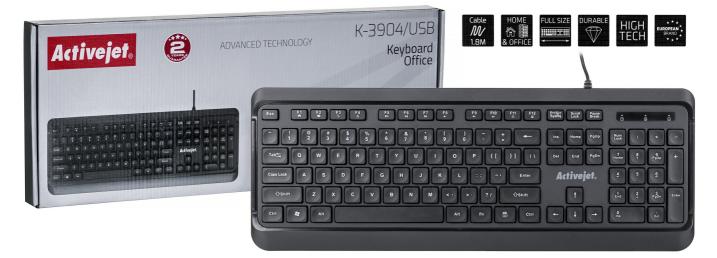

## K-3904

Wired USB keyboard Black 104

| Product colour                      | Black            |
|-------------------------------------|------------------|
| Plug and Play                       | Yes              |
| Numeric keypad                      | Yes              |
| Windows keys                        | Yes              |
| Multimedia keys                     | No               |
| Connectivity technology             | Wired            |
| USB hub                             | No               |
| Backlight                           | No               |
| Keyboard style                      | Straight         |
| Surface coloration                  | Monotone         |
| Mouse included                      | No               |
| Number of products included         | 1 pc(s)          |
| Cable length                        | 1.8 m            |
| LED indicators                      | Yes              |
| Windows operating systems supported | Yes              |
| Mac operating systems supported     | Yes              |
| Linux operating systems supported   | Yes              |
| Power source type                   | USB              |
| Wrist rest                          | No               |
| Material                            | Plastic          |
| Keyboard key switch                 | Membrane         |
| Keyboard layout                     | QWERTY           |
| Keyboard language                   | US International |
| Keyboard number of keys             | 104              |
| Device interface                    | USB              |
| Pointing device                     | No               |
| Sustainability certificates         | CE               |
| Keyboard form factor                | Full-size (100%) |
| Ergonomic design                    | Yes              |
|                                     |                  |

| Keyboard keys operating life | 10 million characters |
|------------------------------|-----------------------|
| Keyboard key profile         | High-profile          |
| Recommended usage            | TV                    |
| Product type                 | Wired                 |
| EAN                          | 5901443120094         |